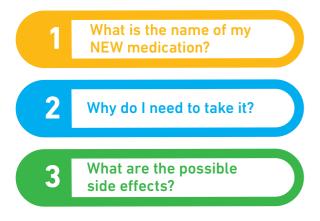

## It is important to know your medications.

When your doctor prescribes a new medication, ask the following three questions:

Please review this list at EACH visit with your doctor.

- Cross off medications when they are stopped
- Write in new medications when they start