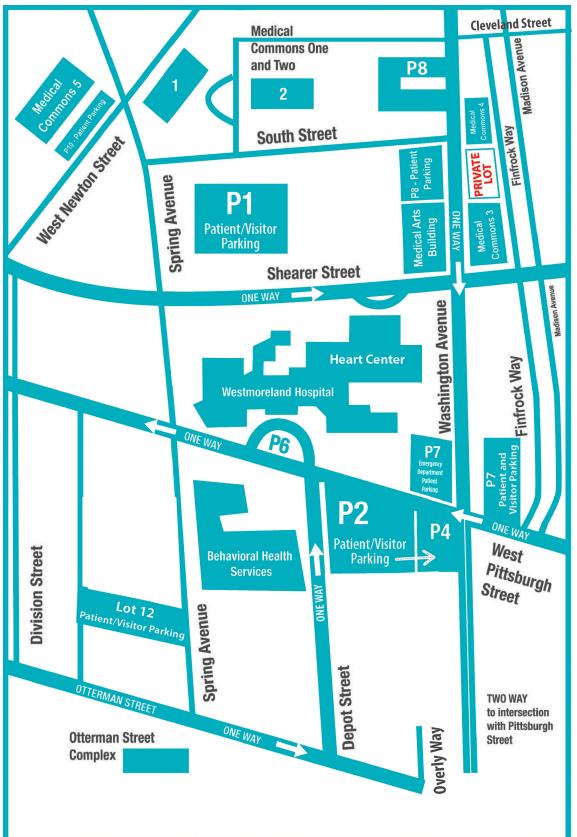

# **Visitor Parking Key**

## **Medical Commons 1 (FREE)**

Cardiology
Greensburg Family Medicine
Diagnostic Associates
Vascular Surgery
Gastroenterology
Bariatric Center
Advanced Wound Center
Dr. David Steffensen
QuikDraw PLUS, MRI Services

#### **Medical Commons 2**

Neurology Physical Therapy

#### **Medical Commons 3**

Medical Information Management CT Surgery, Structural Heart Clinic Electrophysiology, Pacer Clinic Surgical Specialists

## **Medical Arts Building**

Pulmonology PA Kidney Care USX Federal Credit Union Dr. Joseph Gall Dr. George Austin Dr. Ralph Ritenour Sung & Ward

## P1 - Shearer Street

Short Stay Unit, GI, Radiology and Heart Center, Medical Commons 1 & 2, Medical Arts Building

# P2 - Pittsburgh Street

Short Stay Unit, Surgicenter Patients, Crisis Response Center

## P4 - Pittsburgh Street

#### P6 - Main Entrance

Discharge Parking (15 min.)

### P7 - Pittsburgh Street

Emergency Department Patient Parking

## P8 - Medical Commons 3

## P10 - Medical Commons 5

Advanced Sleep Center Orthopedics, ENT, GU, Inc