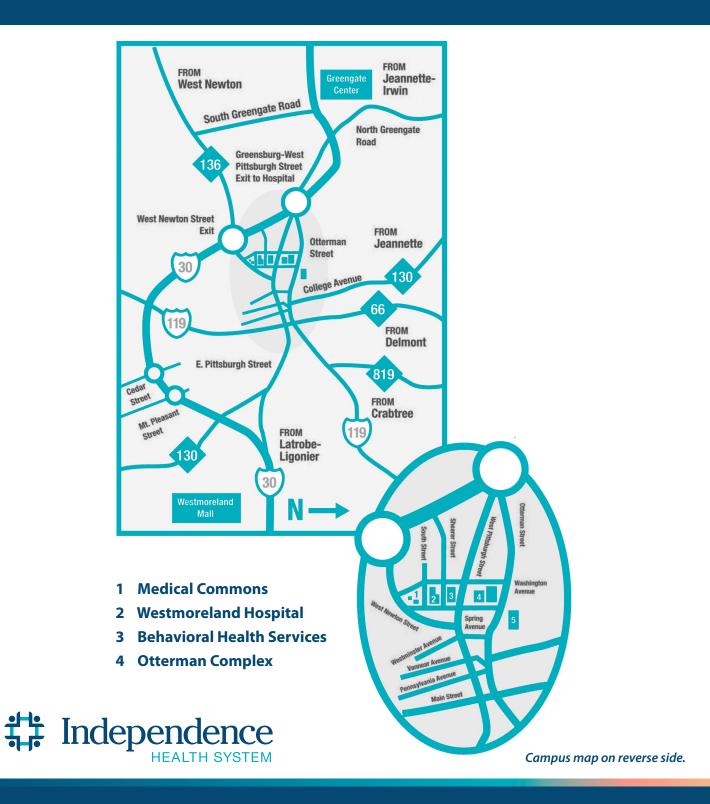

# **Westmoreland Hospital**

**Location Guide • Campus Map** 

**♀** 532 West Pittsburgh Street, Greensburg, PA 15601